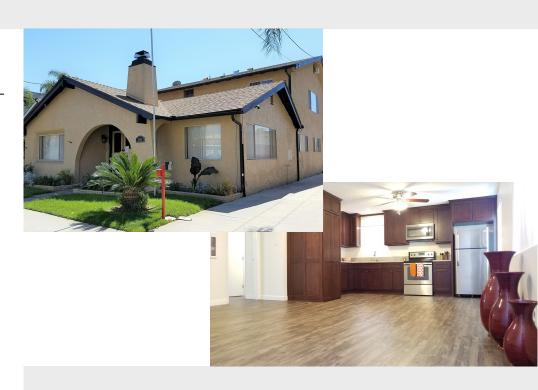

# NOW LEASING... Affordable Luxury in an Amazing Location!

2244 E. 6th St. Long Beach, CA 90814

This exclusive building features just 4 units with all the modern conveniences you could want in a home! All units come with a full appliance package featuring refrigerator, stove, built-in microwave, and even washer and dryer. Each unit also has its own private garage in our controlled access lot. You can't beat the location at less than a mile to the closest beach plus a variety of shopping, eating, and entertainment options within reach! Welcome Home!