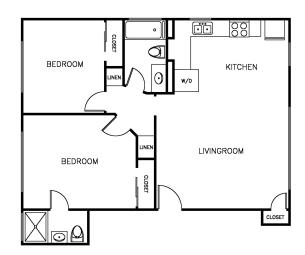

dryer. Each unit also has its own private garage in our controlled access lot. You can't beat the location at less than a mile to the closest beach plus a variety of shopping, eating, and entertainment options within reach! Welcome Home!

### AFFORDABLE Luxury

#### **FEATURES**

- Gourmet kitchen w/full stainless-steel appliances
- Granite countertops
- Custom shaker-style cabinetry
- Private garages
- In-unit washer/dryer
- Wood plank flooring and plush carpet
- Two-toned paint
- Wall-to-wall closets and mirrored sliders
- Ample storage
- · Designer lighting & finishes package



**CONTACT TODAY FOR A PERSONAL TOUR!** 

562.424.0939





## **2244** E. 6th St. Long Beach, CA 90814

562.424.0939 | 6thSt@FusionPMC.com | LongBeachcollection.com



2BEDROOM / 2BATHROOM Approx. Sqft: 1,000



2BEDROOM / 2BATHROOM Approx. Sqft: 1,000



2BEDROOM / 2BATHROOM Approx. Sqft: 1,000



3BEDROOM / 2BATHROOM Approx. Sqft: 1,000