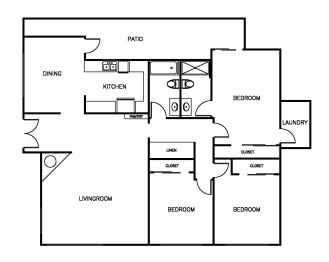

t beat the location at less than a mile to the closest beach plus a variety of shopping, eating, and entertainment options within reach! Welcome Home!

### AFFORDABLE Luxury

#### **FEATURES**

- Gourmet kitchen w/full stainless-steel appliances
- Granite countertops
- Custom shaker-style cabinetry
- Private garages
- In-unit washer/dryer
- Wood plank flooring and plush carpet
- Two-toned paint
- Wall-to-wall closets and mirrored sliders
- Ample storage
- · Designer lighting & finishes package



**CONTACT TODAY FOR A PERSONAL TOUR!** 

562.424.0939





## **2244** E. 6th St. Long Beach, CA 90814

562.424.0939 | 6thSt@FusionPMC.com | LongBeachcollection.com



2BEDROOM / 2BATHROOM Approx. Sqft: 1,000



2BEDROOM / 2BATHROOM Approx. Sqft: 1,000



2BEDROOM / 2BATHROOM Approx. Sqft: 1,000



3BEDROOM / 2BATHROOM Approx. Sqft: 1,000