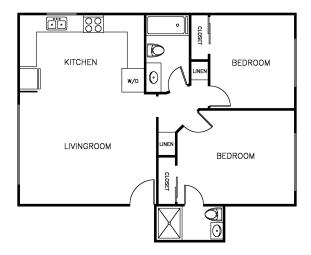

## **2244** E. 6th St. Long Beach, CA 90814

562.424.0939 | 6thSt@FusionPMC.com | LongBeachcollection.com

2BEDROOM / 2BATHROOM Approx. Sqft: 1,000

2BEDROOM / 2BATHROOM Approx. Sqft: 1,000

2BEDROOM / 2BATHROOM Approx. Sqft: 1,000