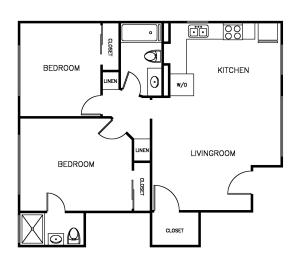

## **2244** E. 6th St. Long Beach, CA 90814

562.424.0939 | 6thSt@FusionPMC.com | LongBeachcollection.com

2BEDROOM / 2BATHROOM Approx. Sqft: 1,000

2BEDROOM / 2BATHROOM Approx. Sqft: 1,000

2BEDROOM / 2BATHROOM Approx. Sqft: 1,000