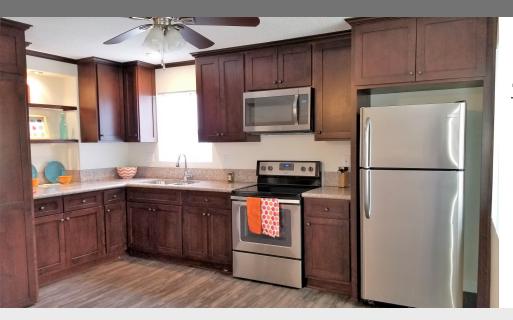

This exclusive building features just 4 units with all the modern conveniences you could want in a home! All units come with a full appliance package featuring refrigerator, stove, built-in microwave, and even washer and dryer. Each unit also has its own private garage in our controlled access lot. You can't beat the location at less than a mile to the closest beach plus a variety of shopping, eating, and entertainment options within reach! Welcome Home!

#### **FEATURES**

- Gourmet kitchen w/full stainless-steel appliances
- Granite countertops
- Custom shaker-style cabinetry
- Private garages
- In-unit washer/dryer
- Wood plank flooring and plush carpet
- Two-toned paint
- Wall-to-wall closets and mirrored sliders
- Ample storage
- · Designer lighting & finishes package