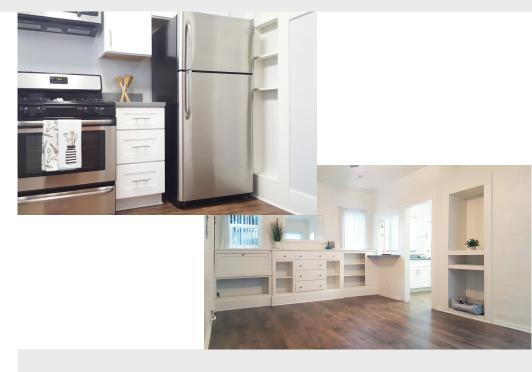

#### **FEATURES**

- Gourmet kitchen w/full stainless-steel appliances
- Granite countertops
- Custom shaker-style cabinetry
- Ample built-in storage
- Two-toned paint
- Stylish backsplash
- Wood plank flooring and plush carpet
- Large wall-to-wall and walk-in closets
- Designer lighting & finishes package